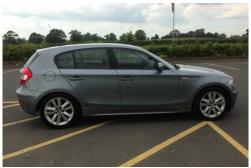

## BMW 1 SERIES 1.6

| ame:        | Auto Sourcing UK   |
|-------------|--------------------|
| First Name: | Auto Sourcing      |
| Last Name:  | UK                 |
| Phone:      | +44 (773) 898-1634 |
| Country:    | United Kingdom     |
| City:       | Swindon            |
| Address:    | Auto Sourcing      |
| ZIP code:   | AUTO               |

## Listing details

| Ref:              | RF278936                                        |
|-------------------|-------------------------------------------------|
| Title:            | BMW 1 SERIES 1.6                                |
| Condition:        | Used                                            |
| Manufacture Year: | 2005                                            |
| Price:            | 5,690                                           |
| Body:             | Wagon                                           |
| Transmission:     | Manual                                          |
| Mileage:          | 51000 ft                                        |
| Fuel:             | Petrol                                          |
| Further Details:  | BLUE, Upgrades - Rear parking distance control, |