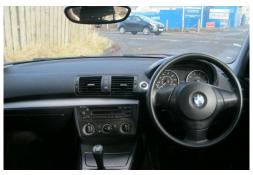

## Listing details

| Ref:              | RF214572                                          |
|-------------------|---------------------------------------------------|
| Title:            | BMW 1 SERIES 1.6                                  |
| Condition:        | Used                                              |
| Manufacture Year: | 2006                                              |
| Price:            | 6,000                                             |
| Body:             | Hatchback                                         |
| Transmission:     | Manual                                            |
| Mileage:          | 60000 ft                                          |
| Fuel:             | Petrol                                            |
| Further Details:  | Air conditioning, Alloy wheels, Cd Player, Remote |

central locking, Electric door mirrors, Climate Control, Body coloured bumpers, Electric windows, Immobiliser, Alarm, Electric mirrors, Central locking, Trip computer, Rear wiper, Cloth seat trim, Drivers airbag, Service indicator, PAS, Height adjustable drivers seat, Front electric windows, Steering wheel rake adjustment, 3x3 point rear seat belts, Isofix child seat anchor points, Solid Paint, Front head restraints, Steering wheel reach adjustment. £6,000