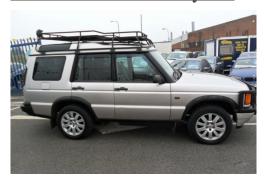

## Land Rover Discovery 2.5

Ref: RF138140

Title: Land Rover Discovery 2.5

Condition: Used

Manufacture Year: 2001

Price: 2,995

Body: SUV

Transmission: Manual

Mileage: 230000 ft

Fuel: Diesel

Further Details: Service history, Excellent bodywork, Interior -

Excellent Condition, Tyre condition Excellent, 16" Polar alloy wheels, Driver + passenger lumbar support, Electric windows, Electrically heated + operated door mirrors, Electronic four wheel traction control, Headlight power wash, Immobiliser, Mid-line In Car Entertainment, Perimetric and volumetric anti theft alarm, Roof rails, Twin manual sunroofs. £2,995 p/x welcom