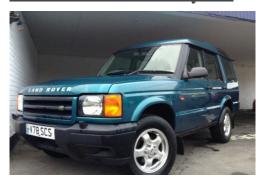

## Land Rover Discovery 2.5

## Listing details

Ref: RF146509

Title: Land Rover Discovery 2.5

Condition: Used

Manufacture Year: 2000

Price: 3,490

Body: SUV

Transmission: Manual

Mileage: 96000 ft

Fuel: Diesel

Further Details: Interior - Clean Condition, Tyre condition Good,

Four wheel-drive, Standard Features - Alloy wheels, Electric windows, Tilt adjustable steering wheel, Radio cassette, Electronic four wheel traction control, Perimetric and volumetric anti theft alarm, Electrically heated + operated door mirrors, Immobiliser, Driver/front passenger manual lumbar adjustment, Headlight power wash. we deliver for £1.50 per mile one way from post code to post code as by aa autoroute,