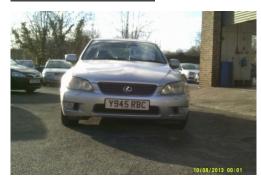

## Lexus IS 200 2.0

## Listing details

Ref: RF179263

Title: Lexus IS 200 2.0

Condition: Used

Manufacture Year: 2001

Price: 999

Body: Sedan

Transmission: Manual

Mileage: 142000 ft

Fuel: Petrol

Further Details: Service history, Good bodywork, Interior - Good

Condition, Tyre condition Good, Electric sunroof, Heated front seats, 17" alloy wheels, Electric windows one touch open/close, In dash single slot 6-disc CD facility, Climate control air conditioning, Electrically adjustable front seat, Speed sensitive power steering, Dolby cassette, Traction control, Immobiliser.