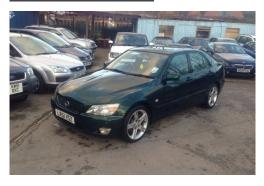

## Lexus IS 200 2.0

Seller Info

Name: Auto Sourcing UK First Name: Auto Sourcing

Last Name: UK

Phone: +44 (773) 898-1634 Country: United Kingdom

City: Swindon

Address: Auto Sourcing

ZIP code: AUTO

## Listing details

Ref: RF541119

Title: Lexus IS 200 2.0

Condition: Used

Manufacture Year: 2001

Price: 1,100

Body: Sedan

Transmission: Automatic

Mileage: 112000 ft

Fuel: Petrol

Further Details: GREEN, MOT, PAS, Drivers airbag, ABS, Remote

central locking, Alarm, Immobiliser, Front electric windows, Climate control, Air conditioning, Alloy wheels, Radio/CD, Radio/Cassette, Electric sunroof, Cruise control, Front head restraints, Rear electric windows, Body coloured bumpers, Passenger airbag, Traction control, Steering wheel rake adjustment, Front fog lights, Folding rear seats, Headlight washers, Side airbags, 3x3 point rear seat belts, Heated front seat, Electrically adjustable drivers seat, Rear armrest, Full size spare wheel. 8900, £1,100