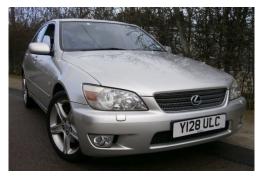

## Lexus IS 200 2.0

| Seller Info |                    |
|-------------|--------------------|
| Name:       | Auto Sourcing UK   |
| First Name: | Auto Sourcing      |
| Last Name:  | UK                 |
| Phone:      | +44 (773) 898-1634 |
| Country:    | United Kingdom     |
| City:       | Swindon            |
| Address:    | Auto Sourcing      |
| ZIP code:   | AUTO               |
|             |                    |

## Listing details

| Ref:              | RF989999                                                |
|-------------------|---------------------------------------------------------|
| Title:            | Lexus IS 200 2.0                                        |
| Condition:        | Used                                                    |
| Manufacture Year: | 2001                                                    |
| Price:            | 1,584                                                   |
| Body:             | Sedan                                                   |
| Transmission:     | Automatic                                               |
| Mileage:          | 93000 ft                                                |
| Fuel:             | Petrol                                                  |
| Further Details:  | , Electric sunroof, Cruise control, Heated front seats, |

17" alloy wheels, Electric windows one touch open/close, In dash single slot 6-disc CD facility, Climate control air conditioning, Electrically adjustable front seat, Speed sensitive power steering, Dolby cassette, Traction control, Immobiliser