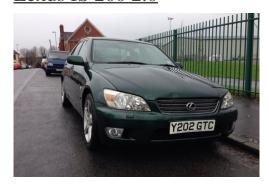

## Listing details

Ref: RF126755

Title: Lexus IS 200 2.0

Condition: Used

Manufacture Year: 2001

Price: 1,650

Body: Sedan

Transmission: Manual

Mileage: 65700 ft

Fuel: Petrol

Further Details: , half leather, heated seats and good condition inside

out., PAS, Drivers airbag, ABS, Immobiliser, Front electric windows, Climate control, Air conditioning, Alloy wheels, Radio/CD, Radio/Cassette, Electric sunroof, Front head restraints, Rear electric windows, Body coloured bumpers, Passenger airbag, Traction control, Front fog lights, Folding rear seats, Headlight washers, Side airbags, 3x3 point rear seat belts, Heated front seat, Electrically adjustable drivers seat, Rear armrest, Full size spare wheel. Please call to book viewing. Address Unit 2, Howard Street, St George, Bristol,