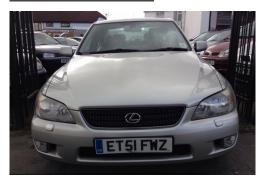

## Lexus IS 200 2.0

## Listing details

Ref: RF160288

Title: Lexus IS 200 2.0

Condition: Used

Manufacture Year: 2002

Price: 1,690

Body: Sedan

Transmission: Manual

Mileage: 120000 ft

Fuel: Petrol

Further Details: SILVER, THIS LEXUS IS TOP OF THE RANGE

WITH LUXURIOUS EXTRAS SUCH AS
FACTORY FITTED SAT NAV, HALF LEATHER
SEATS, ELECTRIC SEATS, HEATED SEATS,
CLIMATE CONTROL, SUNROOF, ELECTRIC
FOLDING MIRRORS, CD CHANGER, ALLOY
WHEELS AND REMOTE CENTRAL LOCKING.
IT IS IN VERY GOOD CONDITION
THROUGHOUT AND DRIVES VERY WELL. IT
IS UPPLIED WITH MAINTENANCE HISTORY,