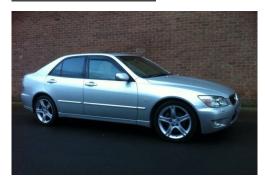

## Lexus IS 200 2.0

## Listing details

Ref: RF107592

Title: Lexus IS 200 2.0

Condition: Used

Manufacture Year: 2001

Price: 1,695

Body: Sedan

Transmission: Manual

Mileage: 105400 ft

Fuel: Petrol

Further Details: Excellent bodywork, Black Part leather interior -

Excellent Condition, Electric sunroof, Heated front seats, 17" alloy wheels, Aluminium wheels, Electric windows one touch open/close, In dash single slot 6-disc CD facility, Climate control air conditioning, Electrically adjustable front seat, Speed sensitive power steering, Tilt adjustable steering wheel, Dolby cassette, RDS stereo radio cassette, Traction control, Alarm/immobiliser, Remote control central/double locking.