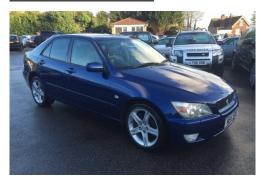

## Lexus IS 200 2.0

## Listing details

Ref: RF526533

Title: Lexus IS 200 2.0

Condition: Used

Manufacture Year: 2000

Price: 1,695

Body: Sedan

Transmission: Manual

Mileage: 88000 ft

Fuel: Petrol

Further Details: Metallic BLUE, Actual Current Mileage

88188miles, Service history, Factory Fitted SatNav, Climate control air conditioning, Sports seats, Heated front seats, 17" alloy wheels, Electric sunroof, Electric windows one touch open/close, Computer, Traction control, Speed sensitive power steering, Body Coloured Bumpers, Drivers AirBag, Passenger Airbag, Side AirBags, Immobiliser, Height Adjustable Drivers Seat, Electrically adjustable front seat, Folding Rear Seats, Rear Headrest, Adjustable Steering Column/Wheel, Trip Computer,