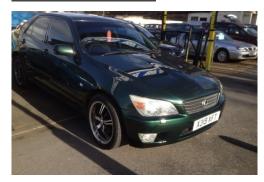

## Lexus IS 200 2.0

## Listing details

Ref: RF123427

Title: Lexus IS 200 2.0

Condition: Used

Manufacture Year: 2000

Price: 1,750

Body: Sedan

Transmission: Manual

Mileage: 99000 ft

Fuel: Petrol

Further Details: GREEN, Very clean all round 7days free insurance

warranty, PAS, Drivers airbag, ABS, Immobiliser, Front electric windows, Climate control, Air conditioning, Alloy wheels, Radio/Cassette, Electric sunroof, Front head restraints, Rear electric windows, Body coloured bumpers, Passenger airbag, Traction control, Front fog lights, Folding rear seats, Headlight washers, Side airbags, 3x3 point rear seat belts, Heated front seat, Electrically adjustable drivers seat, Rear armrest, Full size spare wheel.