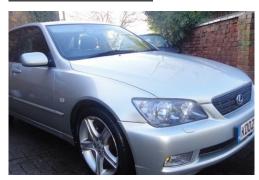

## Lexus IS 300 3.0

Seller Info

Name: Auto Sourcing UK
First Name: Auto Sourcing

Last Name: UK

Phone: +44 (773) 898-1634 Country: United Kingdom

City: Swindon

Address: Auto Sourcing

ZIP code: AUTO

## Listing details

Ref: RF174875

Title: Lexus IS 300 3.0

Condition: Used

Manufacture Year: 2002

Price: 1,792

Body: Sedan

Transmission: Automatic

Mileage: 108000 ft

Fuel: Petrol

Further Details: Electric tilt/slide sunroof, Cruise control, Heated

front seats, 17" alloy wheels, Electric windows, One touch open on drivers window, RDS stereo radio/CD player with 6 CD autochanger, 8 way electrically adjustable front seats, Speed sensitive power steering, Alarm/immobiliser, Remote control central/double locking, Electric, Heated, Foldable mirrors.