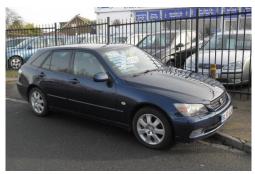

## Listing details

| Ref:              | RF198006                                         |
|-------------------|--------------------------------------------------|
| Title:            | Lexus IS 200 2.0                                 |
| Condition:        | Used                                             |
| Manufacture Year: | 2004                                             |
| Price:            | 1,795                                            |
| Body:             | Sedan                                            |
| Transmission:     | Manual                                           |
| Mileage:          | 145000 ft                                        |
| Fuel:             | Petrol                                           |
| Further Details:  | Condition Throughout, Full Leather and Alcantara |

Interior, Electric Seats, Heated Seats, CD Multichanger Stereo System, Electric Windows, Mirrors and Sunroof, Alloy Wheels, Climate Control / Air-Conditioning, Remote Central Locking, Driver, Passenger and Side Airbags, PAS, ABS, Traction Control, Foglights, Part History + VOSA History Check. \*\*\*Presented in genuinely superb condition inside and out, this car genuinely looks and drives like it has done 70,000 miles. Must be seen to be appreciated. Very high spec model that has been very looked after. Legendary Lexus quality and reliability, 1 YEARS MOT, genuinely superb value for money p/x to clear vehicle\*\*\*, We are a family owned & managed business offering a friendly, polite and pressure-free service.