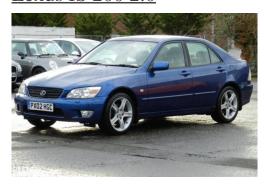

## Lexus IS 200 2.0

Seller Info

Name: Auto Sourcing UK
First Name: Auto Sourcing

Last Name: UK

Phone: +44 (773) 898-1634 Country: United Kingdom

City: Swindon

Address: Auto Sourcing

ZIP code: AUTO

## Listing details

Ref: RF176885

Title: Lexus IS 200 2.0

Condition: Used

Manufacture Year: 2002

Price: 1,795

Body: Sedan

Transmission: Manual

Mileage: 99000 ft

Fuel: Petrol

Further Details: Electric tilt/slide sunroof, Heated front seats, 17"

alloy wheels, Electric windows, One touch open on drivers window, RDS stereo radio/CD player with 6 CD autochanger, 8 way electrically adjustable front seats, Speed sensitive power steering, Alarm/immobiliser, Remote control central/double locking. £1,795