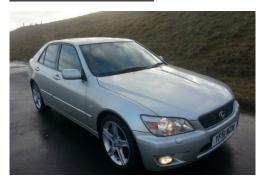

## Lexus IS 200 2.0

## Listing details

Ref: RF185830

Title: Lexus IS 200 2.0

Condition: Used

Manufacture Year: 2002

Price: 1,990

Body: Sedan

Transmission: Manual

Mileage: 105000 ft

Fuel: Petrol

Further Details: Electric tilt/slide sunroof, Heated front seats, 17"

alloy wheels, Electric windows, One touch open on drivers window, RDS stereo radio/CD player with 6 CD autochanger, 8 way electrically adjustable front seats, Speed sensitive power steering, Alarm/immobiliser, Remote control central/double locking. £1,990 p/x welcome