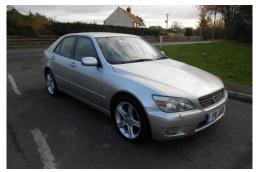

## Listing details

| Ref:              | RF299559                                         |
|-------------------|--------------------------------------------------|
| Title:            | Lexus IS 200 2.0                                 |
| Condition:        | Used                                             |
| Manufacture Year: | 2001                                             |
| Price:            | 1,995                                            |
| Body:             | Sedan                                            |
| Transmission:     | Automatic                                        |
| Mileage:          | 113000 ft                                        |
| Fuel:             | Petrol                                           |
| Further Details:  | Full service history, Clean bodywork, Black Part |

leather interior - Clean Condition, Tyre condition Good, Electric sunroof, Cruise control, Heated front seats, 17" alloy wheels, Electric windows one touch open/close, In dash single slot 6-disc CD facility, Climate control air conditioning, Electrically adjustable front seat, Speed sensitive power steering, Dolby cassette, Traction control, Immobiliser. 5 seats