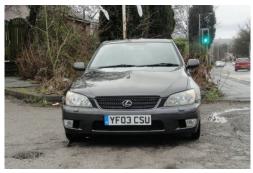

## Lexus IS 200 2.0

| Name:       | Auto Sourcing UK   |
|-------------|--------------------|
| First Name: | Auto Sourcing      |
| Last Name:  | UK                 |
| Phone:      | +44 (773) 898-1634 |
| Country:    | United Kingdom     |
| City:       | Swindon            |
| Address:    | Auto Sourcing      |
| ZIP code:   | AUTO               |

## Listing details

| Ref:              | RF163981                                           |
|-------------------|----------------------------------------------------|
| Title:            | Lexus IS 200 2.0                                   |
| Condition:        | Used                                               |
| Manufacture Year: | 2003                                               |
| Price:            | 2,000                                              |
| Body:             | Sedan                                              |
| Transmission:     | Manual                                             |
| Mileage:          | 105000 ft                                          |
| Fuel:             | Petrol                                             |
| Further Details:  | Leather/ecsaine trim, Electric tilt/slide sunroof, |

Electrically adjustable heated front seats, Heated front seats, 17" alloy wheels, Electric windows, Electric windows-anti jam+driver side one touch, One touch open on drivers window, RDS stereo radio/CD player with 6 CD autochanger, Climate control air conditioning, Speed sensitive power steering, Tilt adjustable steering wheel, Traction control, Alarm/immobiliser, Remote control central/double locking, Electric/heated/folding door mirrors.