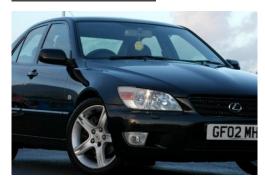

## Lexus IS 200 2.0

## Listing details

Ref: RF189888

Title: Lexus IS 200 2.0

Condition: Used

Manufacture Year: 2002

Price: 2,000

Body: Sedan

Transmission: Manual

Mileage: 127000 ft

Fuel: Petrol

Further Details: BLACK, SAT NAV, ELECTRIC SUN ROOF,

ELECTRIC ADJUSTABLE FRONT SEATS, ELECTRIC HALF LEATHER HEATED SEATS, AIR CON, ISOFIX IN REAR, ELECTRIC WINDOWS, ELECTRIC FOLDING WING MIRRORS, 6 SPEED GEAR BOX, CD PLAYER