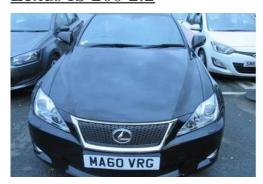

## Listing details

Ref: RF106515

Title: Lexus IS 200 2.2

Condition: Used

Manufacture Year: 2010

Price: 13,999

Body: Sedan

Transmission: Manual

Mileage: 38840 ft

Fuel: Diesel

Further Details: BLACK, 1 owner, all round electric windows,

remote central locking, half leather interior, all round airbags, climate control, pas, abs, alloy wheels, solid paint, cd-6 multichanger, heated seats, traction control, parking control, hand book present, cruise control.