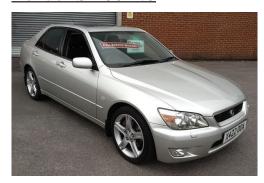

## Listing details

Ref: RF187110

Title: Lexus IS 200 2.0

Condition: Used

Manufacture Year: 2000

Price: 2,295

Body: Sedan

Transmission: Manual

Mileage: 119000 ft

Fuel: Petrol

Further Details: SILVER, 3 owners, 2 Registered Keepers, Central

Locking, Electric Windows, Sunroof, Electric Mirrors, ABS, Traction Control, Air Conditioning, Power Steering, Drivers Airbag, Passenger Airbag, Alarm, Immobiliser, Half Leather Interior, Alloy Wheels, cruise control. Full service history.