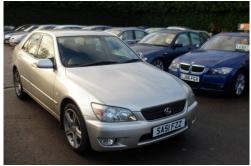

## Lexus IS 200 2.0

| Name:       | Auto Sourcing UK   |
|-------------|--------------------|
| First Name: | Auto Sourcing      |
| Last Name:  | UK                 |
| Phone:      | +44 (773) 898-1634 |
| Country:    | United Kingdom     |
| City:       | Swindon            |
| Address:    | Auto Sourcing      |
| ZIP code:   | AUTO               |

## Listing details

| Ref:              | RF140548                                        |
|-------------------|-------------------------------------------------|
| Title:            | Lexus IS 200 2.0                                |
| Condition:        | Used                                            |
| Manufacture Year: | 2001                                            |
| Price:            | 2,295                                           |
| Body:             | Sedan                                           |
| Transmission:     | Automatic                                       |
| Mileage:          | 72000 ft                                        |
| Fuel:             | Petrol                                          |
| Further Details:  | Interior - Good Condition, Tyre condition Good, |