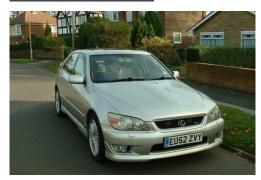

## Lexus IS 200 2.0

## Listing details

Ref: RF594727

Title: Lexus IS 200 2.0

Condition: Used

Manufacture Year: 2002

Price: 2,300

Body: Sedan

Transmission: Automatic

Mileage: 88200 ft

Fuel: Petrol

Further Details: Electric sunroof, Electric windows, CD player,

Leather trim, Heated seats, Height adjustable driver's seat, Height adjustable passenger seat, Folding rear seats, Child seat points (Isofix system), Alloy wheels, Power steering, Steering wheel rake adjustment, Cruise control, Traction control, Central locking, Alarm, Immobiliser, Driver's airbags, Side airbags, Passenger airbags. £2,300