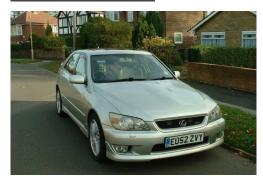

## Lexus IS 200 2.0

## Listing details

Ref: RF114768

Title: Lexus IS 200 2.0

Condition: Used

Manufacture Year: 2003

Price: 2,310

Body: Sedan

Transmission: Automatic

Mileage: 93000 ft

Fuel: Petrol

Further Details: ,2004.HPI Clear,it drive like new,Car was in mint

condition,First to see will buy, Next MOT due 30/06/2014, Tax expires 30/06/2013, Last serviced at 87,000 miles, Full dealership history, Excellent bodywork, Grey Cloth interior - Excellent Condition, Tyre condition Good, 16" alloy wheels, Alarm/immobiliser, Climate control air conditioning, Cruise control, Dolby cassette, In dash single slot 6-disc CD facility, RDS stereo radio cassette, Remote control central/double locking, Speed sensitive power steering, Tilt adjustable steering wheel, Traction control. any ? give us call 07549622694, £2,310 may p/x