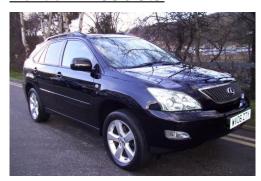

## Lexus RX 350 3.5

Seller Info

Name: Auto Sourcing UK
First Name: Auto Sourcing

Last Name: UK

Phone: +44 (773) 898-1634 Country: United Kingdom

City: Swindon

Address: Auto Sourcing

ZIP code: AUTO

## Listing details

Ref: RF519176

Title: Lexus RX 350 3.5

Condition: Used

Manufacture Year: 2006

Price: 12,000

Body: SUV

Transmission: Automatic

Mileage: 49000 ft

Fuel: Petrol

Further Details: - Mica paint, Full dealership history, Excellent

bodywork, Black Full leather interior - Excellent Condition, Tyre condition Excellent, Four wheel-drive, Standard Features - Multimedia pack -RX, Leather upholstery, Electric tilt/slide glass sunroof with anti trap, Cruise control, In Car Entertainment pack - RX, Heated front seats, Electric windows one touch open/close, Multi-zone climate control, Electrically multi adj front seats inc lumbar, Memory for drivers seat/door mirrors, Speed sensitive power steering, Electric adjustable steering column, Traction control, Roof rails, Intrusion sensor and alarm, Key integrated remote control central locking, Steering wheel mounted audio controls, Electrically operated heated and folding mirrors, Electrochromic door mirrors, Immobiliser, High Intensity Discharge lamps + headlamp cleaners. 5 seats