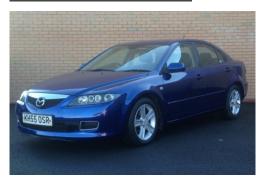

## Mazda MAZDA6 2.0

## Listing details

Ref: RF686218

Title: Mazda MAZDA6 2.0

Condition: Used

Manufacture Year: 2006

Price: 1,988

Body: Hatchback

Transmission: Manual

Mileage: 93541 ft

Fuel: Petrol

Further Details: Metallic BLUE, Grey Cloth interior, Electric

tilt/slide sunroof, Cruise control, 16" 5 spoke alloy wheels, Electrically operated windows via remote, Front and rear electric windows, 6 disc CD autochanger, Climate control, Height/reach adjust steering wheel, DSC-Dynamic Stability Control, Traction control, Alarm - category 1, Remote central door locking, Engine immobiliser, Height adjustable driver's seat, Driver seat lumbar adjustment, Audio switch on steering wheel. 5 seats,