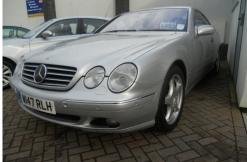

## Mercedes-Benz CL CL500 2DR AUTO 5.0

|   | Seller Info |                    |
|---|-------------|--------------------|
|   | Name:       | Auto Sourcing UK   |
|   | First Name: | Auto Sourcing      |
|   | Last Name:  | UK                 |
|   | Phone:      | +44 (773) 898-1634 |
| 1 | Country:    | United Kingdom     |
| - | City:       | Swindon            |
|   | Address:    | Auto Sourcing      |
|   | ZIP code:   | AUTO               |
|   |             |                    |

## Listing details

| Ref:              | RF223549                                 |
|-------------------|------------------------------------------|
| Title:            | Mercedes-Benz CL CL500 2DR AUTO 5.0      |
| Condition:        | Used                                     |
| Manufacture Year: | 2000                                     |
| Price:            | 3,595                                    |
| Body:             | Coupe                                    |
| Transmission:     | Automatic                                |
| Mileage:          | 120000 ft                                |
| Fuel:             | Petrol                                   |
| Further Details:  | Metallic SILVER, WE OUR PLEASED TO OFFER |

ON SALE THIS STUNNING MERCEDES CL500 ON SALE BOASTING 120K, WITH 3 X MERCEDES MAIN DEALER SERVICES AND PREVIOUS MOT HISTORY, FULL BLACK HEATED ELECTRIC MEMORY SEATS, ALLOY WHEELS, SUNROOF, CLIMATE CONTROL, FRONT AND REAR PARKING SENSORS, ALLOY WHEELS, 12 MONTHS MOT ISSUED UPON SALE AND 6 MONTHS PART AND LABOUR WARRANTY