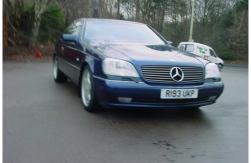

## Listing details

| Ref:              | RF114770                                         |
|-------------------|--------------------------------------------------|
| Title:            | Mercedes-Benz CL CL420 2DR AUTO 4.2              |
| Condition:        | Used                                             |
| Manufacture Year: | 1997                                             |
| Price:            | 3,795                                            |
| Body:             | Wagon                                            |
| Transmission:     | Automatic                                        |
| Mileage:          | 103000 ft                                        |
| Fuel:             | Petrol                                           |
| Further Details:  | Metallic BLUE, Superb unblemished example with a |

folder full of history, electric rear blind,, 3 owners, Full service history, Excellent bodywork, Beige Full leather interior - Excellent Condition, Electric mirrors, Electric windows, Full Service History, ABS, Alloy wheels, Cruise control, Electric sunroof, Headlight washers, Immobiliser, Passenger airbag, Radio/Cassette, Side airbags, Rear headrests, Traction control, Remote central locking, Heated front seat, Reverse parking aid, Full size spare wheel, Heated door mirrors, Rear electric windows, Drivers airbag, Electrically adjustable passenger seat, Front fog lights, PAS, Steering wheel rake adjustment, Steering wheel reach adjustment, Electric door mirrors, Electrically adjustable drivers seat, Front electric windows, Service indicator.