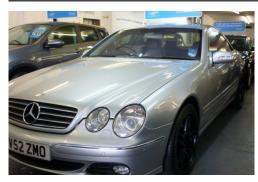

## Mercedes-Benz CL CL500 2dr Auto 5.0

Ref: RF204521

Title: Mercedes-Benz CL CL500 2dr Auto 5.0

Condition: Used

Manufacture Year: 2003

Price: 4,995

Body: Coupe

Transmission: Automatic

Mileage: 100000 ft

Fuel: Petrol

Further Details: SILVER, stunning mint condition in & out,

PARKING SENSORS, 3 months warranty, 12 months MOT, Full service history, Excellent bodywork, Black Full leather interior - Excellent Condition, Tyre condition Excellent, £4,995