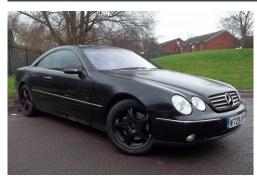

## Mercedes-Benz CL CL500 2dr Auto 5.0

## Listing details

Ref: RF199561

Title: Mercedes-Benz CL CL500 2dr Auto 5.0

Condition: Used

Manufacture Year: 2000

Price: 4,995

Body: Coupe

Transmission: Automatic