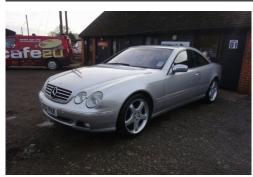

## Mercedes-Benz CL CL500 2dr Auto 5.0

## Listing details

Ref: RF969527

Title: Mercedes-Benz CL CL500 2dr Auto 5.0

Condition: Used

Manufacture Year: 2002

Price: 5,295

Body: Coupe

Transmission: Automatic

Mileage: 89000 ft

Fuel: Petrol

Further Details: FRONT MASSAGING SEATS, CLIMATE

CONTROL AND AN ELECTRIC SUNROOF, SATELITE NAVIGATION, PARKTRONIC, CD AUTOCHANGER, TV TUNER, 18" AMG ALLOYS WITH GOOD TYRES, SOFT CLOSE DOORS WITH ELECTRIC BOOTLID, BOSE SOUND, ON BOARD PHONE, ELECTRIC WINDOWS, ELECTRIC FOLDING MIRRORS...PLUS LOTS MORE! NEARLY £100K NEW-MASSIVE VALUE!! MOT'D UNTIL OCTOBER 2014 AND IS ALSO CURRENTLY TAXED. THE CAR IS IN LOVELY CONDITION THROUGHOUT FOR AGE AND MILEAGE AND AN ABSOLUTE JOY TO DRIVE. FOR MORE DETAILS PLEASE CALL STEVE ANYTIME ON 07799 333193 MOST MAJOR DEBIT AND CREDIT CARDS ACCEPTED.,