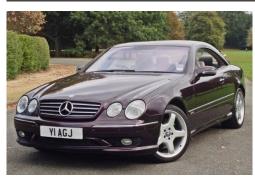

## Mercedes-Benz CL CL600 2dr Auto 6.0

Ref:

RF166252

Title: Mercedes-Benz CL CL600 2dr Auto 6.0

Condition: Used

Manufacture Year: 2001

Price: 8,990

Body: Coupe

Transmission:

Mileage: 99000 ft

Fuel: Petrol

Further Details: Metallic Almandine Black, This stunning car is in

beautiful condition throughout, very high spec with suede headlining, Sat Nav, Extended Wood Pack, Xenon Headlights, Full AMG Body Kit and Wheels, Parking Sensors, Electric Heated and Cooled Seats, Sunroof, Soft Close Doors and Boot, Massage Seats, Cruise and much much more. Full Service History and has just had £2k spent. This is the best (in my opinion) colour combination.