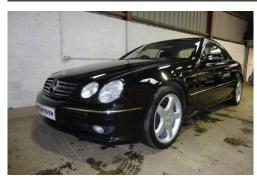

## Mercedes-Benz CL CL600 2dr Auto 5.0

Ref: RF986237

Title: Mercedes-Benz CL CL600 2dr Auto 5.0

Condition: Used

Manufacture Year: 2002

Price: 8,500

Body: Coupe

Transmission: Automatic

Mileage: 63000 ft

Fuel: Petrol

Further Details: BLACK, Service History, Full service history,

Electric Windows, Radio Cassette. Electric folding door mirrors, Linguatronic system, TV tuner, Metallic paint, Exclusive Nappa leather, Keyless Go access/ignition system, BOSE sound system, Soft close doors, Automatic Bi-Xenon headlights, Auto wipers, 3 months warranty, Full service history, Automatic climate control, Electric glass sunroof, COMMAND Navigation System, Speed sensitive steering, Parktronic system, Speedtronic cruise control, Alarm/immobiliser, 19" AMG single piece alloys, Electric heated door mirrors, Heated front seats, Alarm system with interior protection, Exit lights in doors, Front centre armrest/storage, Multi function steering wheel, AMG instrument cluster, AMG twin exhaust,