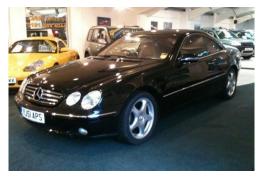

## Mercedes-Benz CL CL500

| Seller Info |                    |
|-------------|--------------------|
| Name:       | Auto Sourcing UK   |
| First Name: | Auto Sourcing      |
| Last Name:  | UK                 |
| Phone:      | +44 (773) 898-1634 |
| Country:    | United Kingdom     |
| City:       | Swindon            |
| Address:    | Auto Sourcing      |
| ZIP code:   | AUTO               |
|             |                    |

## Listing details

| Ref:              | RF171172                                         |
|-------------------|--------------------------------------------------|
| Title:            | Mercedes-Benz CL CL500                           |
| Condition:        | Used                                             |
| Manufacture Year: | 2002                                             |
| Price:            | 7,480                                            |
| Body:             | Coupe                                            |
| Transmission:     | Automatic                                        |
| Mileage:          | 100000 ft                                        |
| Fuel:             | Petrol                                           |
| Further Details:  | Metallic Obsidean Black, Remote central locking, |

Steering wheel reach adjustment, Alloy wheels, Heated door mirrors, Reverse parking aid, ABS