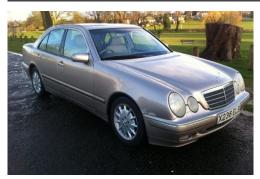

## Mercedes-Benz E Class E200 Classic 4dr Auto 2.6

## Listing details

Ref: RF201241

Title: Mercedes-Benz E Class E200 Classic 4dr Auto 2.6

Condition: Used

Manufacture Year: 2000

Price: 1,195

Body: Sedan

Transmission: Automatic