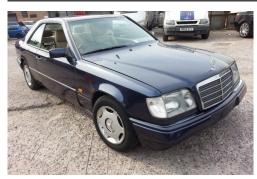

## Mercedes-Benz E Class E200 Classic 4dr Auto 2.2

## Listing details

Ref: RF914427

Title: Mercedes-Benz E Class E200 Classic 4dr Auto 2.2

Condition: Used

Manufacture Year: 1995

Price: 1,195

Body: Sedan

Transmission: Automatic

Mileage: 110449 ft

Fuel: Petrol

Further Details: Blue, EXCELLENT CONDITION FOR AGE,

DRIVES AMAZINGLY, FULLY LOADED AS WITH ALL OF THEM, FREE 6 MONHTS TAX & DELIVERY AT ASKING PRICE ONLY, HP CLEAR,, 12 months MOT, 6 months tax, Clean bodywork, Interior - Excellent Condition, 5 seats, Radio, Leather seats, Height adjustable drivers seat, Electric door mirrors, Alarm, Cat c, Air conditioning, Traction control, Immobiliser, Central locking, Alloy wheels, Power steering, INDOOR VIEWING AREA BY APPOINTMENT ONLY, £1,195