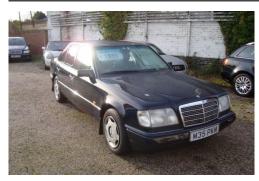

## Mercedes-Benz E Class E200 Classic 4dr Auto 2.0

## Listing details

Ref: RF419872

Title: Mercedes-Benz E Class E200 Classic 4dr Auto 2.0

Condition: Used

Manufacture Year: 1995

Price: 1,495

Body: Sedan

Transmission: Automatic

Mileage: 107000 ft

Fuel: Petrol

Further Details: BLUE, This vehicle has 7 mercedes medway

stamps. 15 service stamps altogther .Electric sunroof., Next MOT due 01/12/2014, Tax expires 01/04/2014, Last serviced at 99,000 miles, Full service history, Excellent bodywork, Grey Cloth interior - Excellent Condition, Tyre condition Good, Sunroof. Experian auto check clear, £1,495