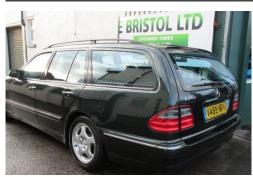

## Mercedes-Benz E Class E200 Classic 4dr Auto 2.6

Ref: RF971182

Title: Mercedes-Benz E Class E200 Classic 4dr Auto 2.6

Condition: Used

Manufacture Year: 1997

Price: 1,495

Body: Wagon

Transmission: Automatic

Mileage: 115000 ft