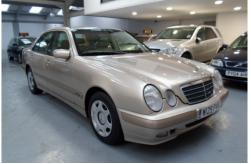

## Mercedes-Benz E Class E200 Classic 4dr Auto 2.0

| eller Info<br>Jame: | Auto Sourcing UK   |
|---------------------|--------------------|
| First Name:         | Auto Sourcing      |
| Last Name:          | UK                 |
| Phone:              | +44 (773) 898-1634 |
| Country:            | United Kingdom     |
| City:               | Swindon            |
| Address:            | Auto Sourcing      |
| ZIP code:           | AUTO               |

## Listing details

| Ref:              | RF990816                                        |
|-------------------|-------------------------------------------------|
| Title:            | Mercedes-Benz E Class E200 Classic 4dr Auto 2.0 |
| Condition:        | Used                                            |
| Manufacture Year: | 2000                                            |
| Price:            | 1,495                                           |
| Body:             | Sedan                                           |
| Transmission:     | Automatic                                       |
| Mileage:          | 94000 ft                                        |
| Fuel:             | Petrol                                          |
| Further Details:  | AIR CON, Next MOT due 18/05/2014, Last          |

serviced on 02/07/2013 at 87,422 miles, Full service history, Anti theft system, Traction control, Foglights, Passenger airbag, Metallic paintwork, Electric mirrors, Rear armrest, Heated screen, Side airbags, Head restraints, Electric windows, Central locking, Child locks, Driver airbag,