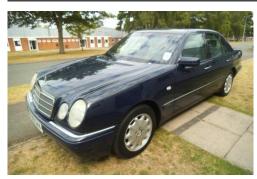

## Mercedes-Benz E Class E280 ELEGANCE 4DR AUTO 2.8

Seller Info

Name: Auto Sourcing UK First Name: Auto Sourcing

Last Name: UK

Phone: +44 (773) 898-1634 Country: United Kingdom

City: Swindon

Address: Auto Sourcing

## Listing details

Ref: RF190358

Title: Mercedes-Benz E Class E280 ELEGANCE 4DR

AUTO 2.8

Condition: Used

Manufacture Year: 1996

Price: 1,750

Body: Sedan

Transmission: Automatic

Mileage: 146000 ft

Fuel: Petrol

Further Details:

SAT NAV, Adjustable steering column/wheel, Air conditioning, Alloy wheels, Body kit, CD, Cloth upholstery, Colour coding - Body, Cruise control, DVD, Electric sunroof, Front armrest, Park distance control, Radio/CD, Wood/wood effect trim, Huge Specification, Drivers airbag, PAS, ABS, Anti theft system, Central locking, Child locks, Electric mirrors, Electric windows, Foglights, Heated screen, Leather seats, Metallic paintwork, Rear armrest, Side airbags, Traction control. Insurance Group:15, Finance Arranged & Delivery Available