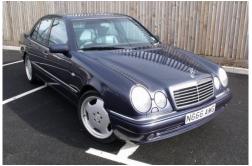

## Mercedes-Benz E Class E36 4dr Auto 3.6

|   | Seller Info |                    |
|---|-------------|--------------------|
|   | Name:       | Auto Sourcing UK   |
|   | First Name: | Auto Sourcing      |
|   | Last Name:  | UK                 |
|   | Phone:      | +44 (773) 898-1634 |
| - | Country:    | United Kingdom     |
|   | City:       | Swindon            |
|   | Address:    | Auto Sourcing      |
|   | ZIP code:   | AUTO               |
|   |             |                    |

## Listing details

| Ref:              | RF191351                                      |
|-------------------|-----------------------------------------------|
| Title:            | Mercedes-Benz E Class E36 4dr Auto 3.6        |
| Condition:        | Used                                          |
| Manufacture Year: | 1996                                          |
| Price:            | 1,990                                         |
| Body:             | Sedan                                         |
| Transmission:     | Automatic                                     |
| Mileage:          | 105000 ft                                     |
| Fuel:             | Petrol                                        |
| Further Details:  | BLUE, full documented history, Upgrades - AMG |

PLATE, 6 months warranty, 12 months MOT, Full service history, Excellent bodywork, Interior -Excellent Condition, Standard Features - Air conditioning, Adjustable steering column/wheel, Radio, Sunblind, Headlight washers, CD, Park distance control, Sunroof, Leather seats, Heated seats, Child seats, Adjustable seats, Head restraints.