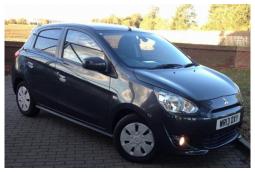

## Mitsubishi Mirage 1.2

| Seller Info |                    |
|-------------|--------------------|
| Name:       | Auto Sourcing UK   |
| First Name: | Auto Sourcing      |
| Last Name:  | UK                 |
| Phone:      | +44 (773) 898-1634 |
| Country:    | United Kingdom     |
| City:       | Swindon            |
| Address:    | Auto Sourcing      |
| ZIP code:   | AUTO               |
|             |                    |

## Listing details

| Ref:              | RF959235                                              |
|-------------------|-------------------------------------------------------|
| Title:            | Mitsubishi Mirage 1.2                                 |
| Condition:        | Used                                                  |
| Manufacture Year: | 2013                                                  |
| Price:            | 8,300                                                 |
| Body:             | Hatchback                                             |
| Transmission:     | Manual                                                |
| Mileage:          | 1069 ft                                               |
| Fuel:             | Petrol                                                |
| Further Details:  | Metallic Eisen Grey, Cloth interior, Active stability |

and traction control, Auxiliary input socket, Driver's seat height adjustment, Electric front windows, Electric operated/heated door mirrors, Electric power steering, Electric rear windows, Electric windows with drivers 'one touch' open, Engine immobiliser, Manual air conditioning, Remote keyless entry, Stereo radio/CD player and MP3 facility, Tilt adjustable steering wheel, USB connection. Supplied by a family business that has traded for over 75 years., £8,300