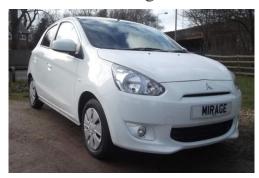

## Mitsubishi Mirage 1.2

## Listing details

Ref: RF126524

Title: Mitsubishi Mirage 1.2

Condition: Used

Manufacture Year: 2013

Price: 8,799

Body: Hatchback

Transmission: Manual

Mileage: 70 ft

Fuel: Petrol

Further Details: White, 1 owner, ABS with EBD, Automatic Light

Sensing Headlights, Automatic Rain Sensing
Wipers, Daytime Running Lights, Drivers Seat
Height Adjustment, Eco Drive Assist Indicator,
Emergency Stop Signal System (ESS), ESP, Front
Side Airbags, Mitsubishi - Active Stability and
Traction Control, Side Airbags, Air Conditioning,
CD Radio, Central Locking, Cloth Upholstery,
Driver Airbag, Electric Door Mirrors, Front & Rear
Electric Windows, Privacy Glass, USB and AUX,
Trip Computer.