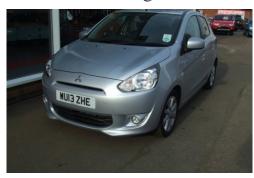

## Mitsubishi Mirage 1.2

## Listing details

Ref: RF101499

Title: Mitsubishi Mirage 1.2

Condition: Used

Manufacture Year: 2012

Price: 8,995

Body: Hatchback

Transmission: Manual

Mileage: 7811 ft

Fuel: Petrol

Further Details: WHITE, Manual air conditioning, USB connection,

Electric front windows, Electric windows with drivers 'one touch' open, Electric rear windows, Stereo radio/CD player and MP3 facility, Electric power steering, Tilt adjustable steering wheel, Active stability and traction control, Auxiliary input socket, Remote keyless entry, Electric operated/heated door mirrors, Engine immobiliser, Driver's seat height adjustment. 5 seats