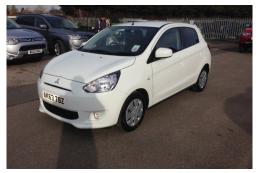

## Mitsubishi Mirage 1.2

| Name:       | Auto Sourcing UK   |
|-------------|--------------------|
| First Name: | Auto Sourcing      |
| Last Name:  | UK                 |
| Phone:      | +44 (773) 898-1634 |
| Country:    | United Kingdom     |
| City:       | Swindon            |
| Address:    | Auto Sourcing      |
| ZIP code:   | AUTO               |

## Listing details

| Ref:              | RF666859                                        |
|-------------------|-------------------------------------------------|
| Title:            | Mitsubishi Mirage 1.2                           |
| Condition:        | Used                                            |
| Manufacture Year: | 2013                                            |
| Price:            | 8,995                                           |
| Body:             | Hatchback                                       |
| Transmission:     | Manual                                          |
| Mileage:          | 10 ft                                           |
| Fuel:             | Petrol                                          |
| Further Details:  | WHITE, Manual air conditioning, USB connection, |

Electric front windows, Electric windows with drivers 'one touch' open, Electric rear windows, Stereo radio/CD player and MP3 facility, Electric power steering, Tilt adjustable steering wheel, Active stability and traction control, Auxiliary input socket, Remote keyless entry, Electric operated/heated door mirrors, Engine immobiliser, Driver's seat height adjustment. 5 seats,