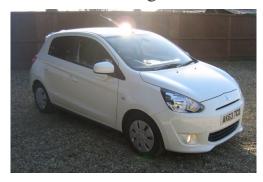

## Listing details

Ref: RF125020

Title: Mitsubishi Mirage 1.2

Condition: Used

Manufacture Year: 2013

Price: 8,995

Body: Hatchback

Transmission: Manual

Mileage: 100 ft

Fuel: Petrol

Further Details: WHITE, Manual air conditioning, USB connection,

Electric front windows, Electric windows with drivers 'one touch' open, Electric rear windows, Stereo radio/CD player and MP3 facility, Electric power steering, Tilt adjustable steering wheel, Active stability and traction control, Auxiliary input socket, Remote keyless entry, Electric operated/heated door mirrors, Engine immobiliser, Driver's seat height adjustment. 5 seats, For more information please call Martin or Darren on