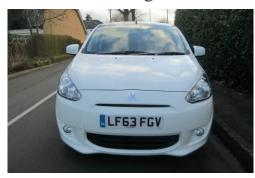

## Listing details

Ref: RF102931

Title: Mitsubishi Mirage 1.2

Condition: Used

Manufacture Year: 2013

Price: 9,495

Body: Hatchback

Transmission: Manual

Mileage: 150 ft

Fuel: Petrol

Further Details: White, Automatic Light Sensing Headlights,

Automatic Rain Sensing Wipers, Daytime Running Lights, Mitsubishi Active Stability & Traction Control, Side Airbags, 12v Socket, Air Bags, Air Conditioning, CD Radio, Central Locking, Cloth Upholstery, Electric Door Mirrors, Electric Windows, Remote Central Locking. Automatic Light Sensing Headlights, Automatic Rain Sensing Wipers, Daytime Running Lights, Mitsubishi Active Stability Traction Control, Side Airbags, 12v Socket, Air Bags, Air Conditioning, CD Radio, Central Locking, Cloth Upholstery, Electric Door, £9,495