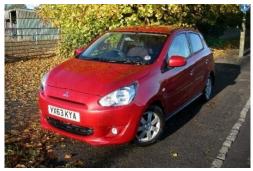

## Listing details

| Ref:              | RF904319                                            |
|-------------------|-----------------------------------------------------|
| Title:            | Mitsubishi Mirage 1.2                               |
| Condition:        | Used                                                |
| Manufacture Year: | 2013                                                |
| Price:            | 9,999                                               |
| Body:             | Hatchback                                           |
| Transmission:     | Automatic                                           |
| Mileage:          | 2300 ft                                             |
| Fuel:             | Petrol                                              |
| Further Details:  | Red, 14" alloy wheels, Hill start assist, Front and |

rear parking sensors, Front fog lamps, Daytime running lights, Keyless operation system with engine start stop button, Air conditioning – Climate control, Radio/CD/MP3 player, Centre Mutli-informa, Mitsubishi Main Dealer, £9,999