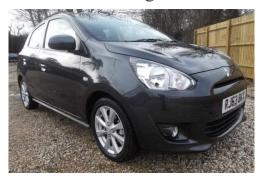

## Mitsubishi Mirage 1.2

## Listing details

Ref: RF178423

Title: Mitsubishi Mirage 1.2

Condition: Used

Manufacture Year: 2013

Price: 9,999

Body: Hatchback

Transmission: Manual

Mileage: 2000 ft

Fuel: Petrol

Further Details: GREY, 1 owner, 15 Alloy Wheels, Front and Rear

Parking Sensors, Front and Rear Fog Lights, Keyless Operation System with Engine Start Button, Climate Control, Leather Steering wheel, Leather Gear Knob, Eco Drive Assist Indicator, CD Radio, Automatic Light Sensing Headlights, Automatic Rain Sensing Wipers, Privacy Glass, Electric Windows, Remote Central Locking, USB and AUX, Daytime Running Lights, Driver Airbag, Passenger Airbag, Mitsubishi - Active Stability and Traction Control, ABS with EBD.