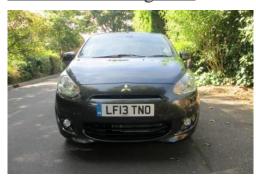

## Mitsubishi Mirage 1.2

## Listing details

Ref: RF177128

Title: Mitsubishi Mirage 1.2

Condition: Used

Manufacture Year: 2013

Price: 9,999

Body: Hatchback

Transmission: Automatic

Mileage: 4251 ft

Fuel: Petrol

Further Details: GREY, 15" Alloy Wheels, Front Parking Sensors,

Rear Parking Sensors, Leather Steering and gear knob, Front Fog Lights, Climate Control Air Con, Keyless Entry System, Front and Rear Speakers, ABS with EBD, Daytime Running Lights, Roof Spoiler, Auto Lights and R, £9,999